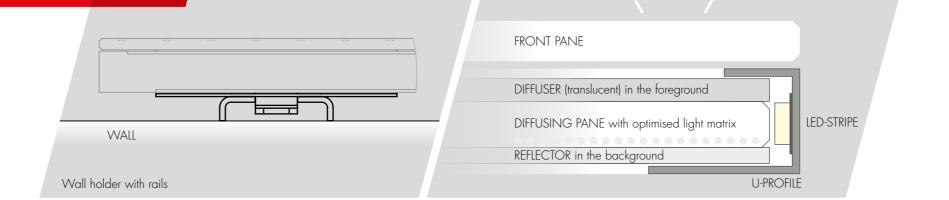

**DESIGN:** DIFFUSER (translucent) in the foreground DIFFUSING PANE with optimised light matrix LED-STRIPE

U-PROFILE

**LIGHT IN A NUTSHELL:** 

SURFACE LIGHT TECHNOLOGY.

Energy-saving LEDs are fitted in the form of stripes into the frame of the LIGHTPANEL.

The diffusing pane, installed behind the diffuser, ensures uniform light extraction. Its light matrix distributes the light penetrating from the side over the entire plastic surface. Our developers spent a long time perfecting this

Every light point must be fitted perfectly. Highly complex software helps us find the optimal point distribution for the LEDscreen® light matrix. This software was developed in collaboration with university physicists.