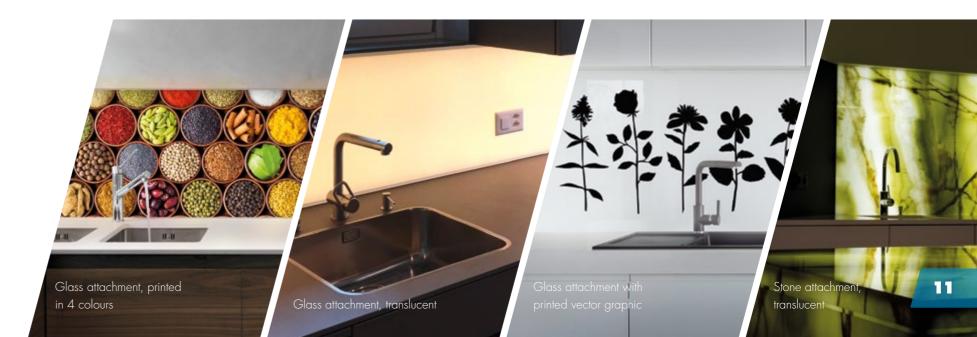

Not only do our kitchen back walls look great, they are also very easy to mount: Thanks to our clever magnet system you can simply click your back wall onto magnets that you have screwed into the wall beforehand. The job is done in a jiffy.

#### TAILOR-MADE NOT MASS PRODUCED.

Each and every one of our unique light scenes is tailor-made with millimetre precision to your personal requirements. This not only guarantees your good mood, but also guarantees your kitchen wall's originality.

## KITCHEN BACK WALL

Your guests will certainly take a very close look: Our kitchen back walls are the creative bright spot in every kitchen and an eye-catcher at the heart of your home. Thanks to the combination of light and glass, the LEDscreen® kitchen back wall can also be washed, is hygienic, and is protected against splashing. All this naturally makes it 100% suitable for its role. Regardless of whether your favourite holiday photo is your companion when cooking in the evening, or if you get more inspiration from abstract art: you have complete design freedom.