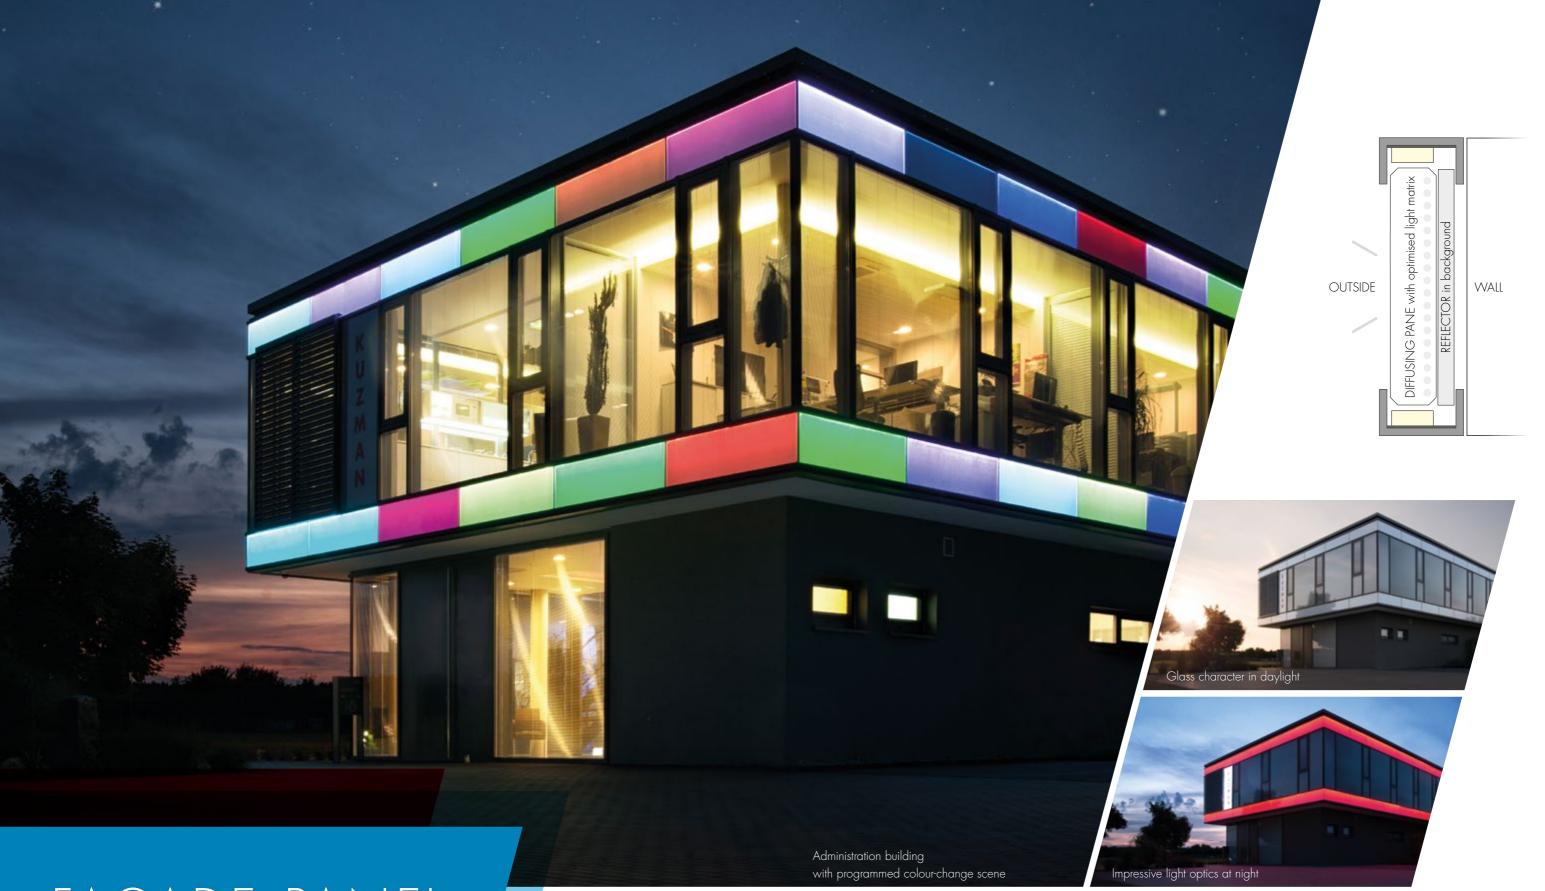

## FACADE PANEL

### BEAUTY IN A RUSH OF COLOUR.

In daylight, your architecture turns heads with its modern glass optics. As soon as night falls, it attracts everyone's gaze with dazzling colour displays. Our LEDscreen® facade panels lend buildings an unmistakable character and make them vividly coloured stars on the architectural skyline.