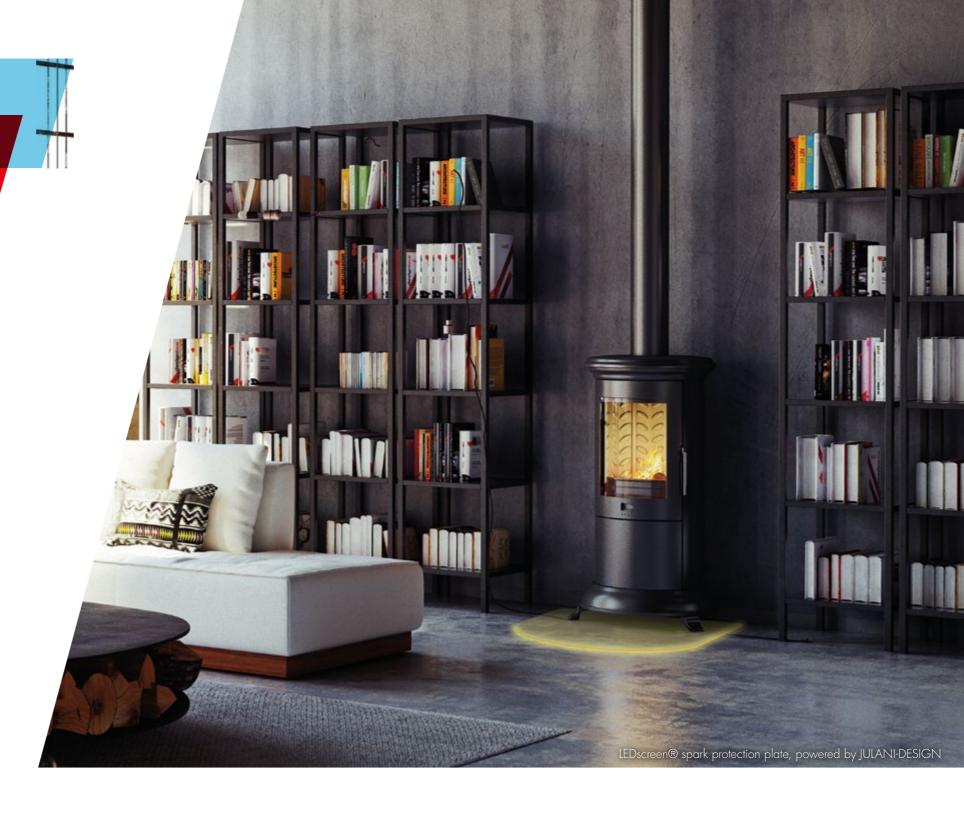

#### NOW THE SPARKS START TO FLY.

This is how attractive a practical idea can get: With an LEDscreen® light application, transform your fire's spark protector into a charismatic eye-catcher that competes with the flames for your attention.