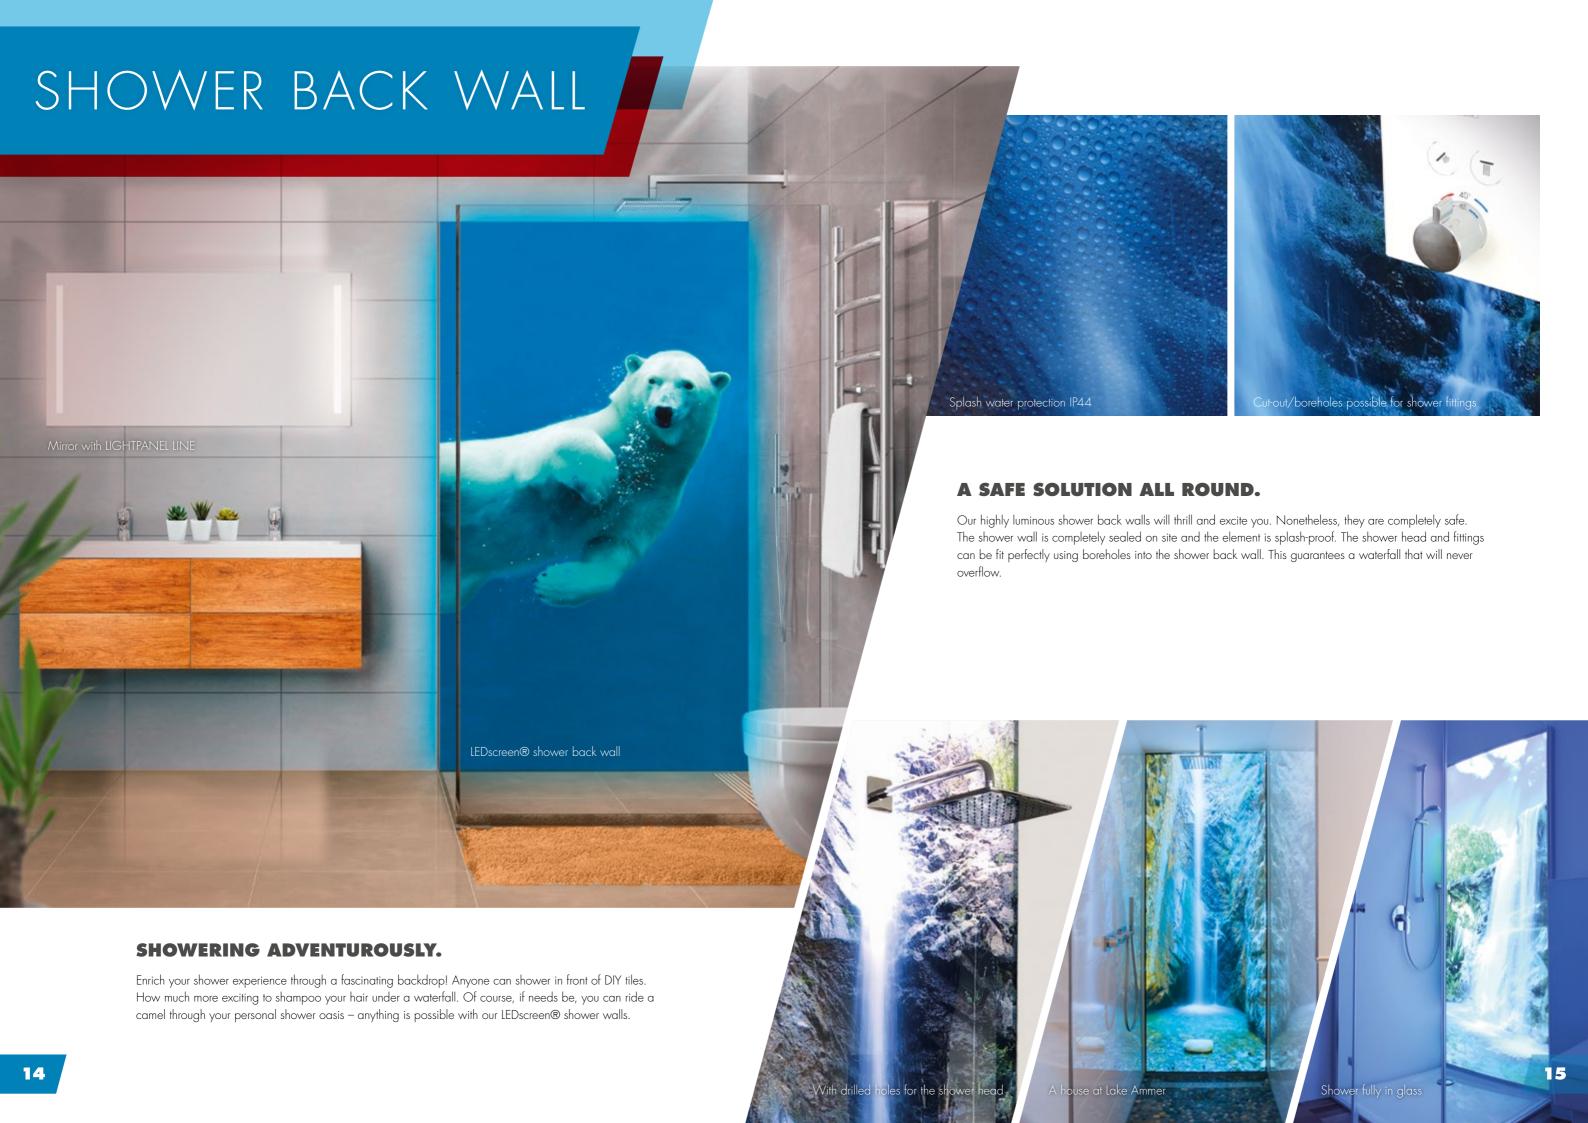

## KITCHEN BACK WALL

Your guests will certainly take a very close look: Our kitchen back walls are the creative bright spot in every kitchen and an eye-catcher at the heart of your home. Thanks to the combination of light and glass, the LEDscreen® kitchen back wall can also be washed, is hygienic, and is protected against splashing. All this naturally makes it 100% suitable for its role. Regardless of whether your favourite holiday photo is your companion when cooking in the evening, or if you get more inspiration from abstract art: you have complete design freedom.