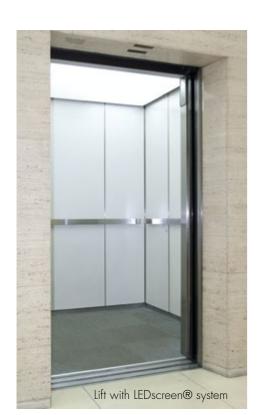

#### ... OR MOVE UP IN THE WORLD.

We have developed a special LED-screen® system especially for lifts. You will notice that a pleasant white ceiling light in a lift creates the feeling of rising, even when you have pressed the down

#### LIGHTEN UP YOUR LIFE.

What if your dental appointment took place on the Seychelles – would that not be much more pleasant? Or if an ambient Mediterranean radiance falls on your dessert in the Italian restaurant, then your tip will certainly be more generous. Our LED panels lend each situation an extra portion of lightness. And weaken the force of gravity every time you take the lift.