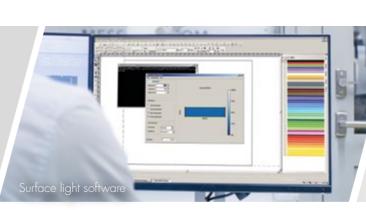

Every light point must be fitted perfectly. Highly complex software helps us find the optimal point distribution for the LEDscreen® light matrix. This software was developed in collaboration with university physicists.