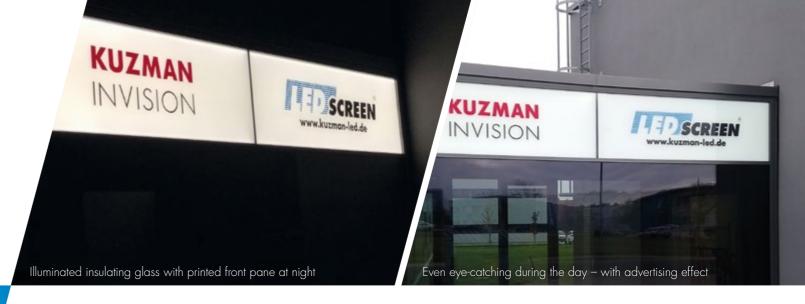

## ILLUMINATED INSULATING GLASS

#### LET YOUR LIGHTS SHINE.

Nowhere will you find a better way to combine light and glass: Our illuminated insulating glass transforms a building into an urban architectural highlight that turns into a veritable spectacle of nature at night. Powerful or subtle, cool or vibrant – our world of light has no limits when it comes to colour. A special advantage: At night you can enjoy a pleasant light effect inside while being almost completely protected from view from the outside. Discover for yourself the dazzling possibilities offered by our LEDscreen® illuminated insulating glass design.