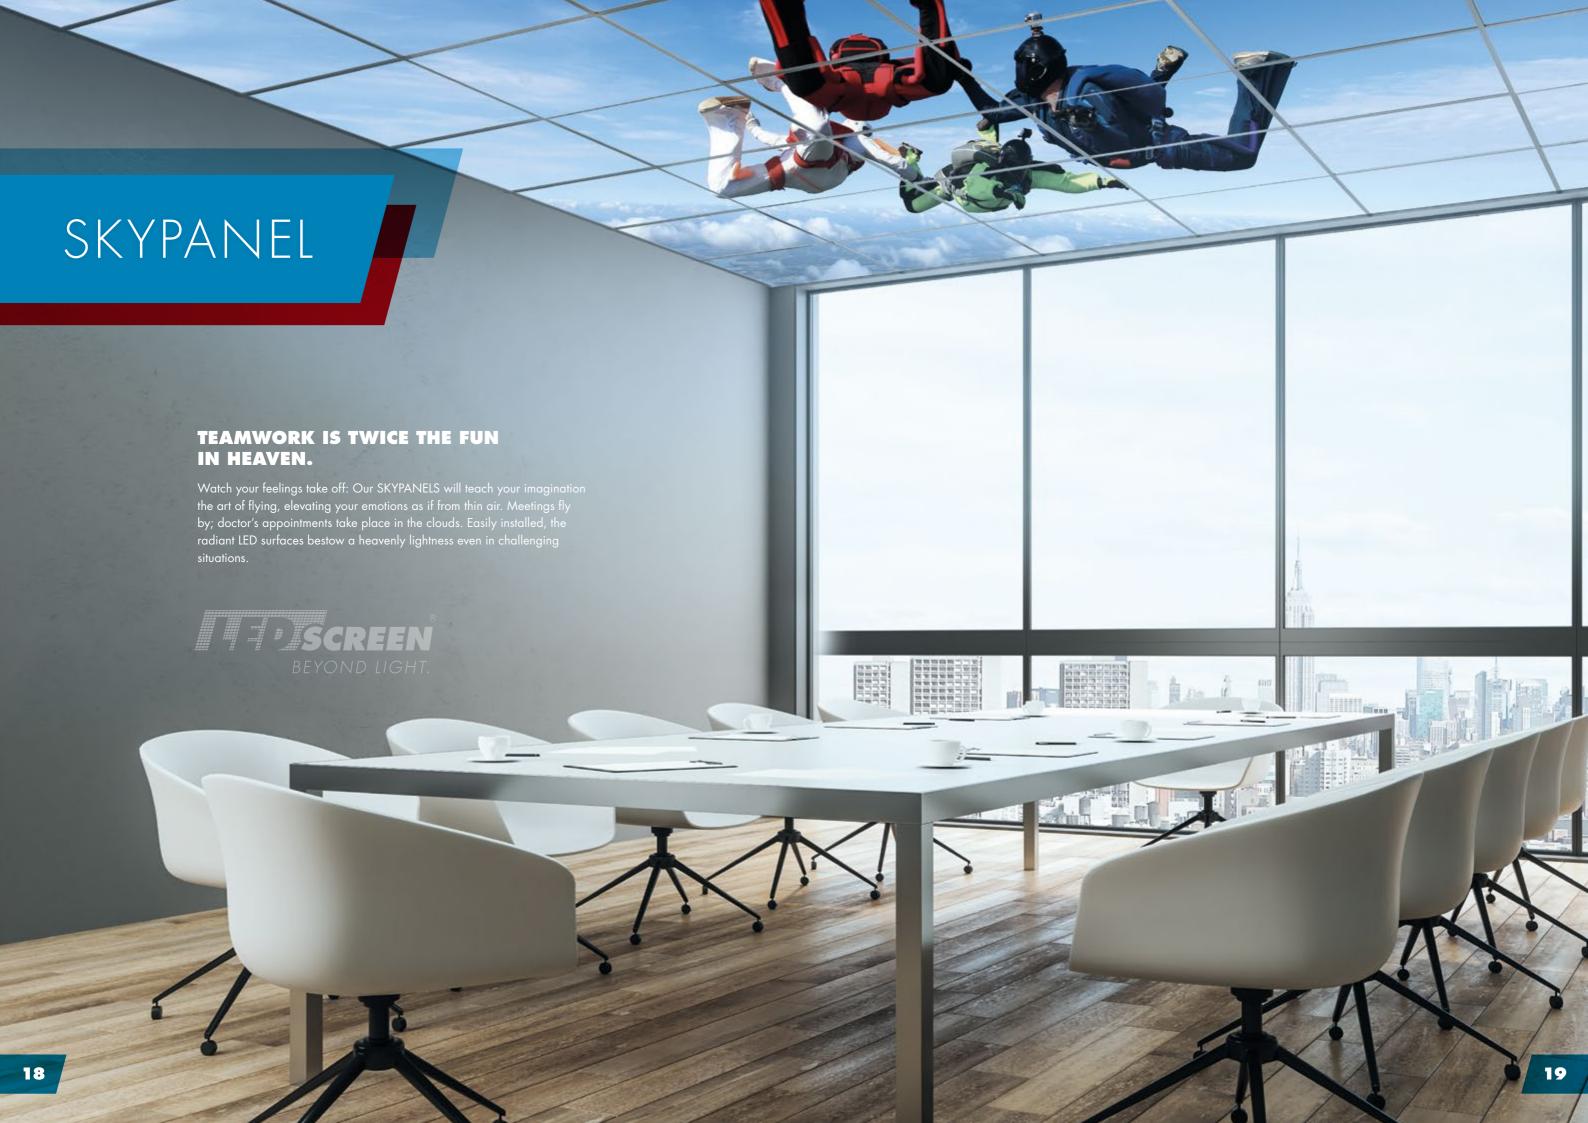

#### LIGHTEN UP YOUR LIFE.

What if your dental appointment took place on the Seychelles – would that not be much more pleasant? Or if an ambient Mediterranean radiance falls on your dessert in the Italian restaurant, then your tip will certainly be more generous. Our LED panels lend each situation an extra portion of lightness. And weaken the force of gravity every time you take the lift.

Our SKYPANELS are perfectly suited for all common grid ceilings. They are quite and easy to mount thanks to our intelligent installation system.

Dental practice, Middle Franconia