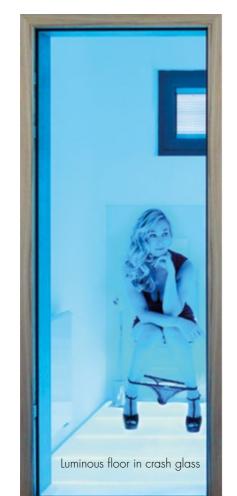

### WELCOME ONTO THE CATWALK OF DREAMS.

A lit-up floor is a feast for eyes, and much more! Floating on colours is usually only a thing of dreams. With their bright, even lighting, our LEDscreen® luminous floor create an almost magical sensation when you are walking. Discover which colours lend you wings with each step you take. You can also choose the material that suits you best: The offer ranges from crash glass through marble to the printed skywalk motif – and really takes off with natural