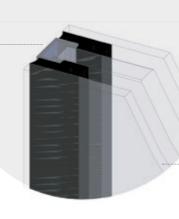

## ILLUMINATED INSULATING GLASS

#### LET YOUR LIGHTS SHINE.

Nowhere will you find a better way to combine light and glass: Our illuminated insulating glass transforms a building into an urban architectural highlight that turns into a veritable spectacle of nature at night. Powerful or subtle, cool or vibrant – our world of light has no limits when it comes to colour. A special advantage: At night you can enjoy a pleasant light effect inside while being almost completely protected from view from the outside. Discover for yourself the dazzling possibilities offered by our LEDscreen® illuminated insulating glass design.

The illuminated insulating glass fits perfectly in a post and beam or window structure.

#### **DESIGN:**

LIGHT INJECTION with an LED STRIPE (replaceable as option)

GLASS (alternatively as REFLECTOR)

DIFFUSING PANE

GLASS (alternatively printed over full surface or translucent with foiled writing)