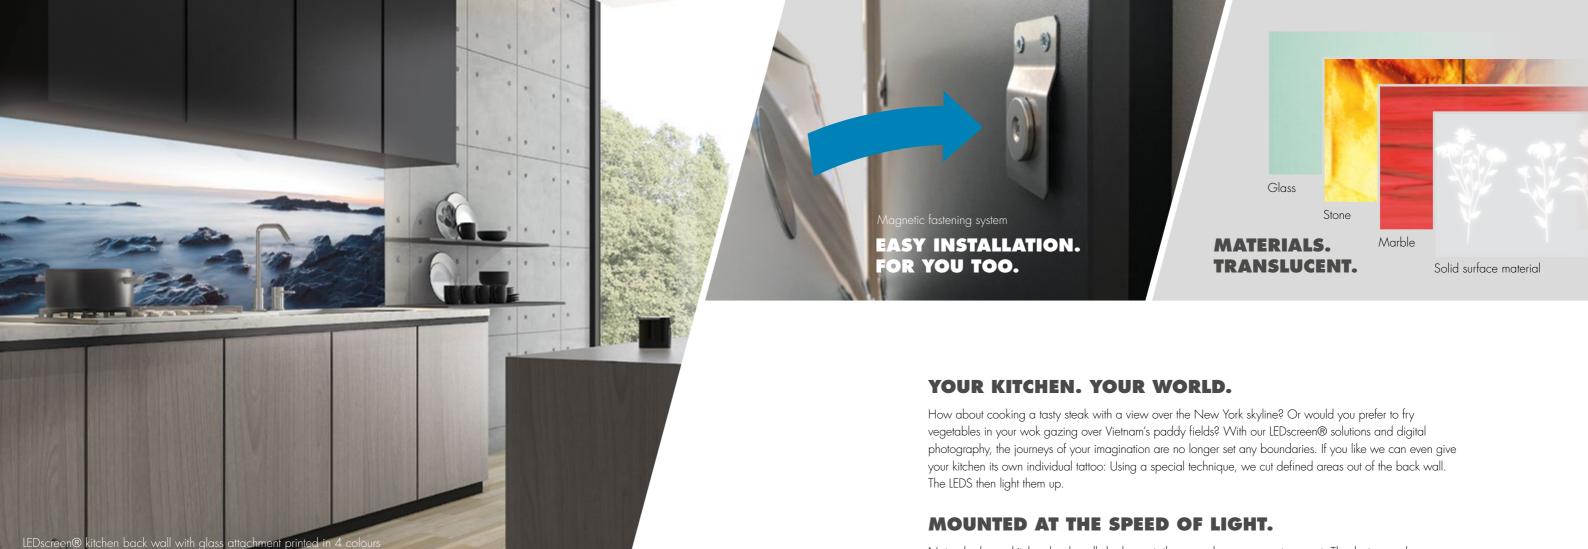

Not only do our kitchen back walls look great, they are also very easy to mount: Thanks to our clever magnet system you can simply click your back wall onto magnets that you have screwed into the wall beforehand. The job is done in a jiffy.

#### TAILOR-MADE NOT MASS PRODUCED.

Each and every one of our unique light scenes is tailor-made with millimetre precision to your personal requirements. This not only guarantees your good mood, but also guarantees your kitchen wall's originality.

## KITCHEN BACK WALL

Your guests will certainly take a very close look: Our kitchen back walls are the creative bright spot in every kitchen and an eye-catcher at the heart of your home. Thanks to the combination of light and glass, the LEDscreen® kitchen back wall can also be washed, is hygienic, and is protected against splashing. All this naturally makes it 100% suitable for its role. Regardless of whether your favourite holiday photo is your companion when cooking in the evening, or if you get more inspiration from abstract art: you have complete design freedom.