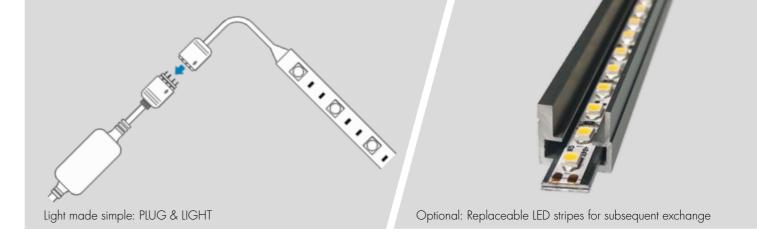

#### TODAY'S LIGHT IS THIS EASY.

REFLECTOR in the background

The LIGHTPANELS are available on request with replaceable LED stripes. This makes handling even easier, when replacing them, say. All of our solutions are delivered ready for connection too. Just plug them in and see the light! Or as we like to put it: PLUG & LIGHT!