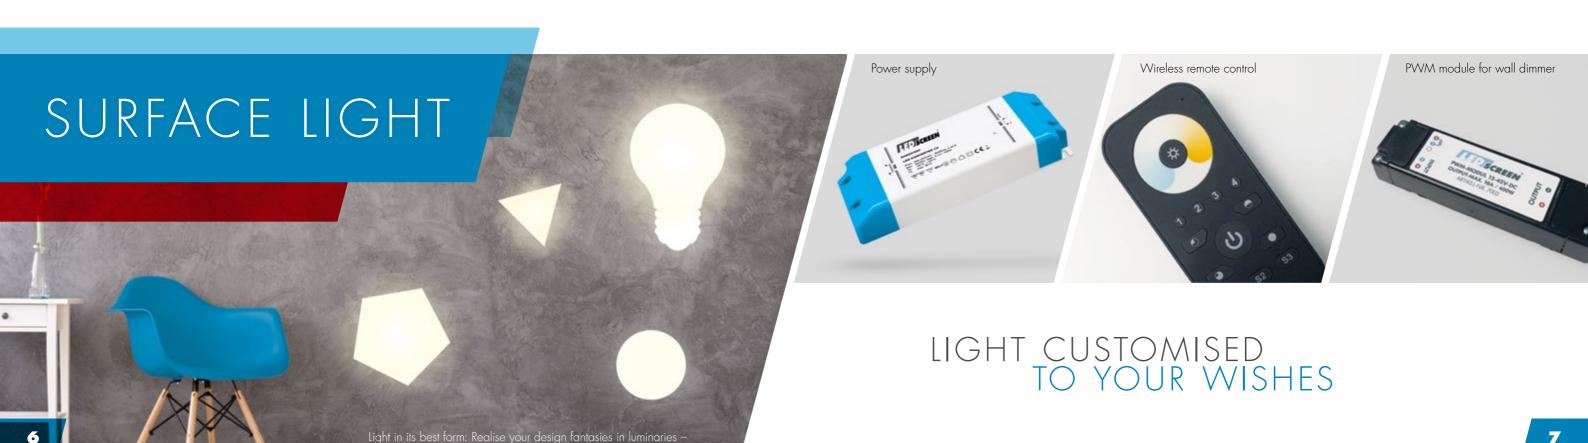

#### IT IS ALL IN YOUR HANDS: THE APP.

For all LEDscreen® applications, there is a smart controller with its own Bluetooth network. This means you can navigate freely in the red, green, or blue colour range, and alter colour mood and light intensity by just touching your smart phone.

#### **EVERYTHING UNDER CONTROL: THE ACCESSORIES.**

Whether you would like an exciting light installation in your private domain, or a comprehensive solution for building automation including scene programming: We have the right product for every requirement. Included of course is the operating terminal that suits your needs: You can choose, for example, between wireless radio operation and wall dimmer.