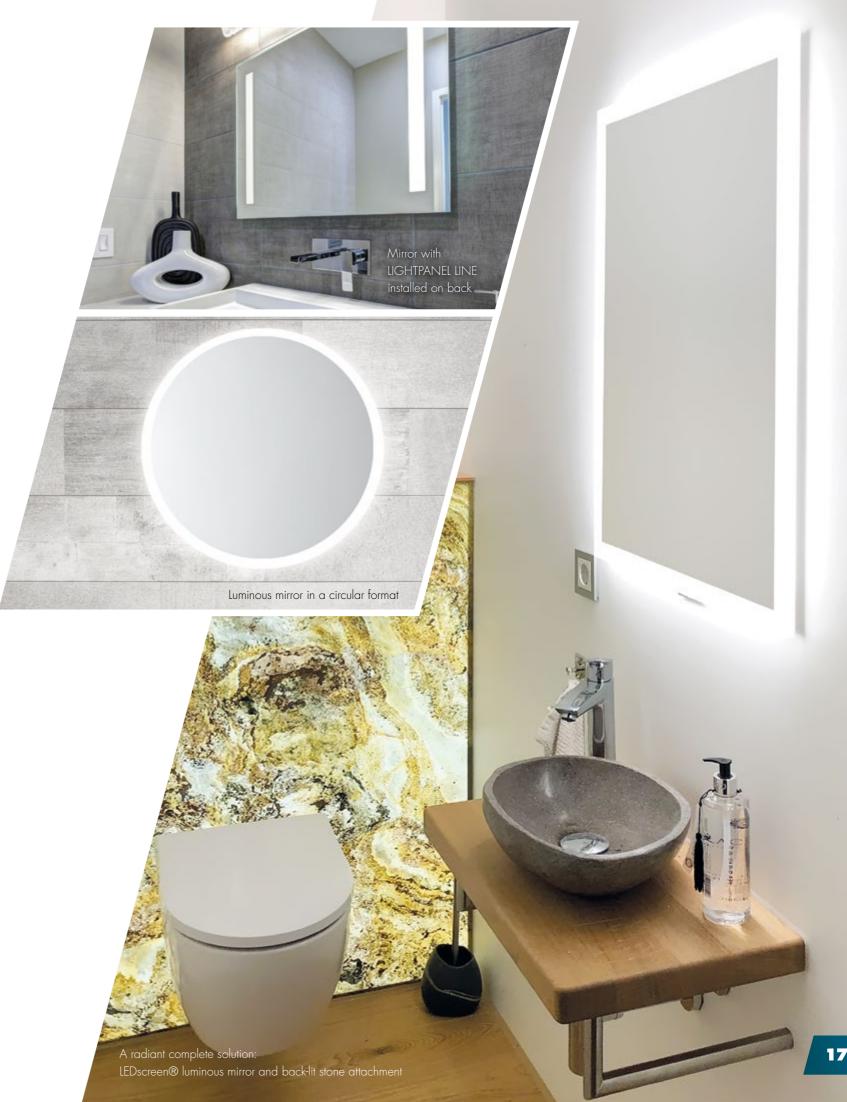

## MIRROR / LINE

#### YOUR REFLECTION IN ITS BEST LIGHT.

LIGHTPANEL LINE provides fun for converters too: Not only can the LEDs be attached to the edge of mirrors, they can also be integrated directly into the mirror behind sandblasted areas to provide a light source. This makes it possible to attach logos, for example: an attractive opportunity for hotels to make a shining impression.