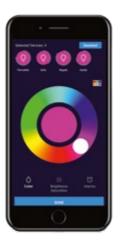

#### IT IS ALL IN YOUR HANDS: THE APP.

For all LEDscreen® applications, there is a smart controller with its own Bluetooth network. This means you can navigate freely in the red, green, or blue colour range, and alter colour mood and light intensity by just touching your smart phone.