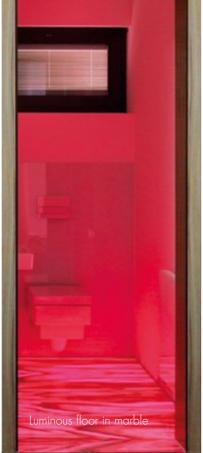

## LUMINOUS FLOOR

### WELCOME ONTO THE CATWALK OF DREAMS.

A lit-up floor is a feast for eyes, and much more! Floating on colours is usually only a thing of dreams. With their bright, even lighting, our LEDscreen® luminous floor create an almost magical sensation when you are walking. Discover which colours lend you wings with each step you take. You can also choose the material that suits you best: The offer ranges from crash glass through marble to the printed skywalk motif – and really takes off with natural