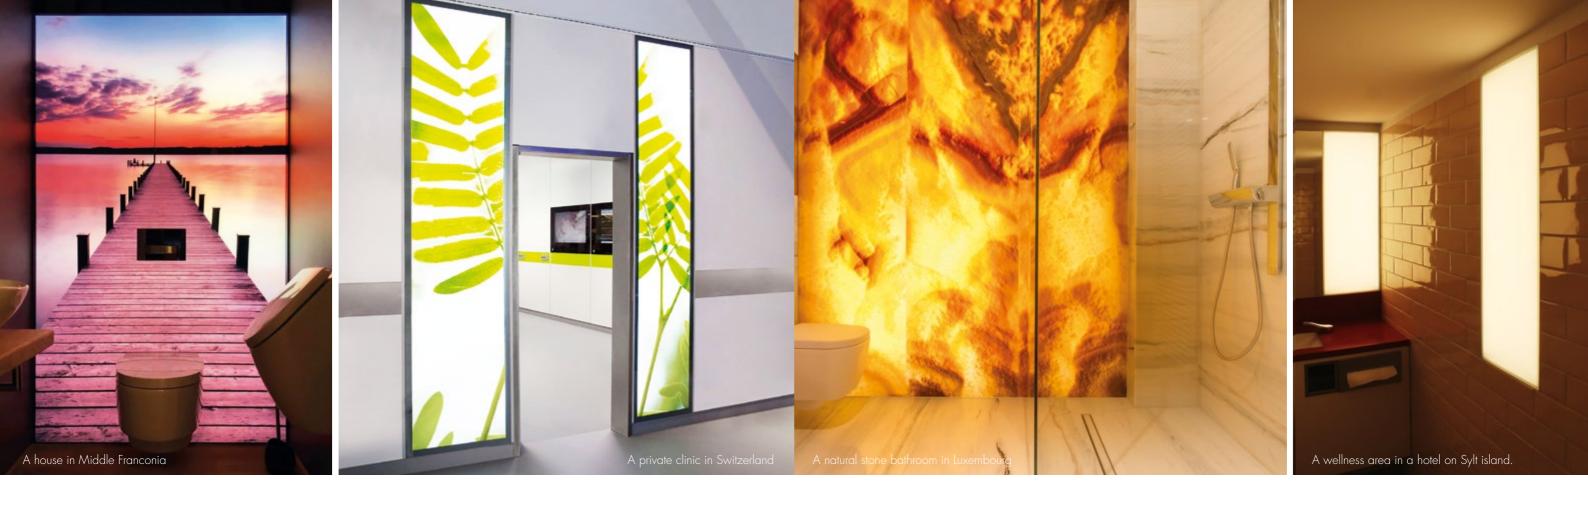

Thanks to the optimal LEDscreen® light matrix, hardly any shadow is visible at sockets despite the delicate design.

A bathroom looking out over an idyllic lake. You can enjoy this scene even in the middle of a city. Or why not lend your practice rooms a pleasant feeling of vast distances and freedom using high upright light panels? And did you know that the right light mood increases the regeneration effects of wellness treatment?

#### **EVERY ELEMENT IS A NEW WORLD.**

Our wall elements help you enter exciting worlds of light and fantasy, be it in restaurants and practices, or at home. Our LEDscreen® applications release emotions with their powerful light accents and expand our imaginative realms beyond their hitherto known borders.

#### HYGIENIC RIGHT UP TO THE CEILING.

Not only are our wall elements aesthetically pleasing, they are also completely hygienic. This means no restrictions need to be placed on their spatial use. You are free to design your ambience in any way you wish, from the floor to the ceiling.