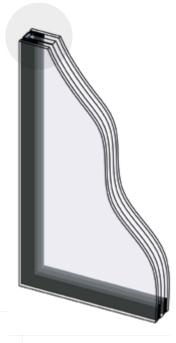

## ILLUMINATED INSULATING GLASS

#### LET YOUR LIGHTS SHINE.

Nowhere will you find a better way to combine light and glass: Our illuminated insulating glass transforms a building into an urban architectural highlight that turns into a veritable spectacle of nature at night. Powerful or subtle, cool or vibrant – our world of light has no limits when it comes to colour. A special advantage: At night you can enjoy a pleasant light effect inside while being almost completely protected from view from the outside. Discover for yourself the dazzling possibilities offered by our LEDscreen® illuminated insulating glass design.

The illuminated insulating glass fits perfectly in a post and beam or window structure.

#### **DESIGN:**

LIGHT INJECTION with an LED STRIPE (replaceable as option)

GLASS (alternatively as REFLECTOR)

DIFFUSING PANE

GLASS (alternatively printed over full surface or translucent with foiled writing)