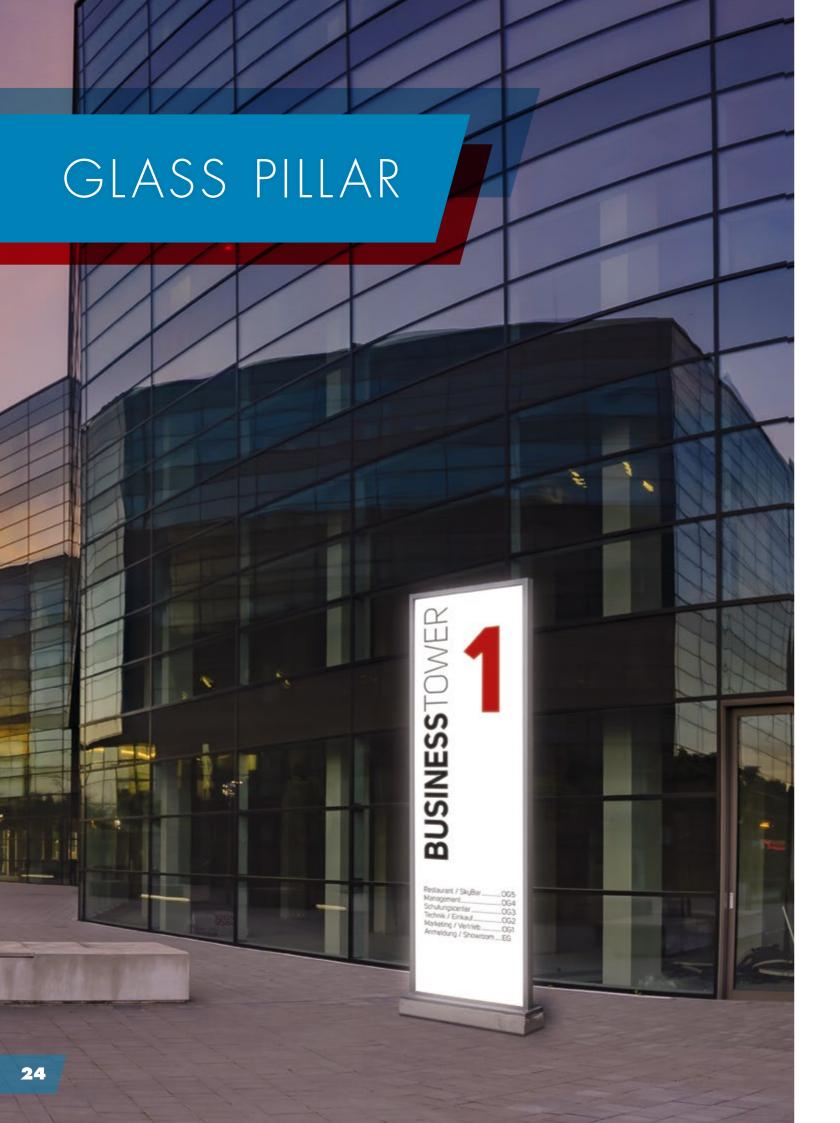

#### AS IMPRESSIVE AS A SWORD OF LIGHT.

Our glass pillars combine a slim design with impressive luminosity. Situated in front of commercial buildings, they serve as an important pointer as to which light is shining brightest in your industry.

The glass pillars can have one-sided or two-sided lighting. They are a mere 31 mm thick. The diffusing pane with its laser matrix spreads the light from the LEDs at the edges so that it becomes one spectacular full-surface light. The glass pillars can be optionally delivered with a frame structure for on-site final assembly.