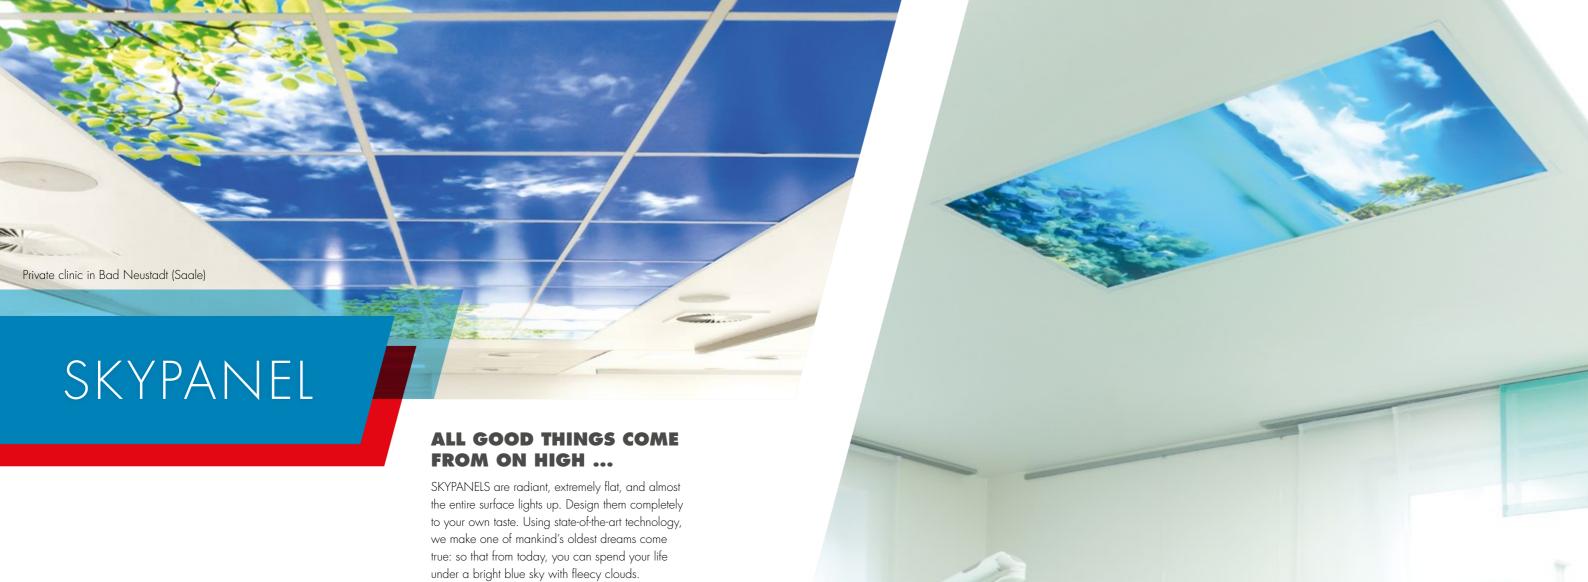

Our SKYPANELS are perfectly suited for all common grid ceilings. They are quite and easy to mount thanks to our intelligent installation system.

Dental practice, Middle Franconia