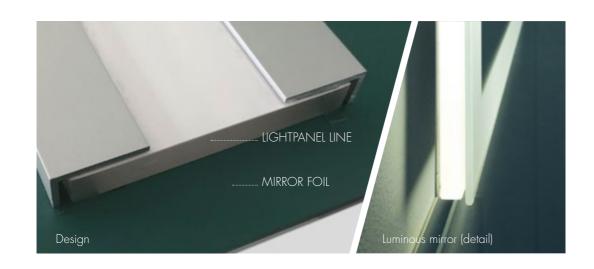

### LIGHTPANEL LINE IDEAL LINES OF LIGHT.

#### YOUR REFLECTION IN ITS BEST LIGHT.

LIGHTPANEL LINE provides fun for converters too: Not only can the LEDs be attached to the edge of mirrors, they can also be integrated directly into the mirror behind sandblasted areas to provide a light source. This makes it possible to attach logos, for example: an attractive opportunity for hotels to make a shining impression.