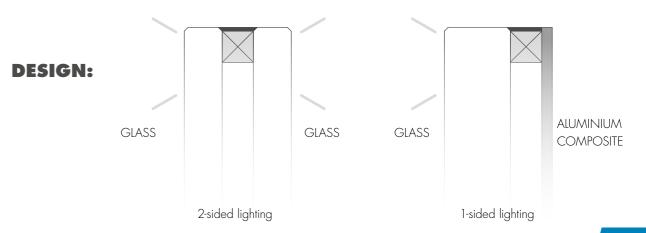

#### AS IMPRESSIVE AS A SWORD OF LIGHT.

Our glass pillars combine a slim design with impressive luminosity. Situated in front of commercial buildings, they serve as an important pointer as to which light is shining brightest in your industry.

The glass pillars can have one-sided or two-sided lighting. They are a mere 31 mm thick. The diffusing pane with its laser matrix spreads the light from the LEDs at the edges so that it becomes one spectacular full-surface light. The glass pillars can be optionally delivered with a frame structure for on-site final assembly.