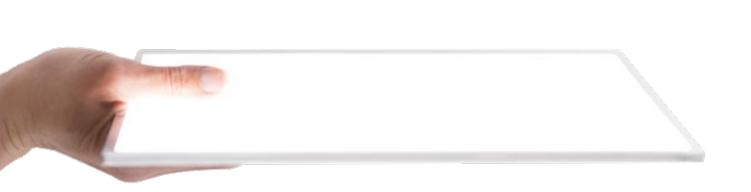

#### THE CORNERSTONE OF ILLUMINATION.

The basis for our LEDscreen® applications are the innovative LIGHTPANELS. These enable customised solutions for every challenge. They have a very low installation height of 6 to 17 mm and so can be adjusted individually and used in a great variety of ways. An added bonus is the impressive energy efficiency – and that with an almost homogenous luminosity over entire surfaces of  $3 \times 2$  m.

### LIGHTPANEL AIR SUPER FLAT, SUPER BRIGHT.

LED-STRIPE

Ultra-slim at a thickness of just 6 mm, our LIGHTPANEL AIR is the ideal solution when a slender fit is called for. Example applications include floor installations, machine building, the furniture industry, and shops. The LIGHTPANEL AIR can be inserted into almost any design form imaginable, meaning that you can enjoy almost unlimited freedom when it comes to design.