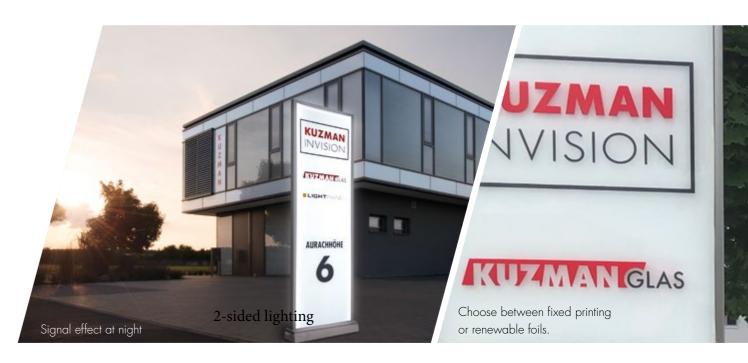

#### AS IMPRESSIVE AS A SWORD OF LIGHT.

Our glass pillars combine a slim design with impressive luminosity. Situated in front of commercial buildings, they serve as an important pointer as to which light is shining brightest in your industry.

The glass pillars can have one-sided or two-sided lighting. They are a mere 31 mm thick. The diffusing pane with its laser matrix spreads the light from the LEDs at the edges so that it becomes one spectacular full-surface light. The glass pillars can be optionally delivered with a frame structure for on-site final assembly.